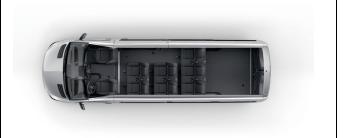

Exterior: colors may vary; Silver, Desert, Metallic Dark Gray, Black, Arctic White.

Total seating: 9 Rows: 2 | 2 | 2 | 3

Interior:

Transmission:

Cargo space after last passenger bench:

70" long x 68" wide x 73" tall [375 cubic feet]