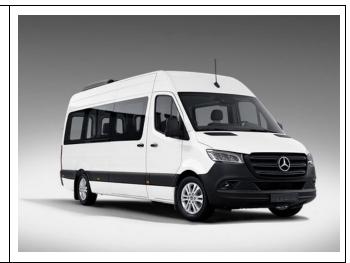

## Mercedes-Benz Sprinter - 9 Seater EuroVan

Sprinter passenger vans in Germany/Europe feature lots of space for seating, legs, and luggage. The seating capacity, including the driver, co-pilot, and all passengers, is nine [9]seats. All Sprinter vans come with superior handling so that you can drive the Autobahn like a champ. Enjoy high ceilings and massive cargo space behind the last bench for luggage or equipment. Large tinted windows offer great views and help when driving the van.

Exterior: colors may vary; Silver, Desert, Metallic Dark Gray, Black, Arctic White.

Total seating: 9 Rows: 2 | 2 | 2 | 3

Interior:

Transmission:

Cargo space after last passenger bench:

70" long x 68" wide x 73" tall [375 cubic feet]