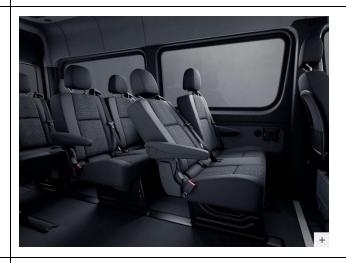

Exterior: colors may vary; Silver, Desert, Metallic Dark Gray, Black, Arctic White.

Total seating: 9 Rows: 2 | 2 | 2 | 3

Interior:

Transmission:

Cargo space after last passenger bench:

70" long x 68" wide x 73" tall [375 cubic feet]