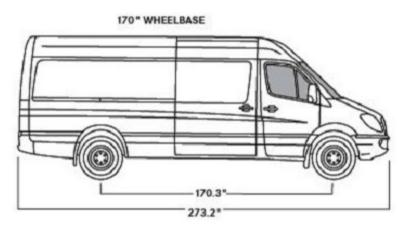

| Vehicle Type                             | Mercedes Benz 2500, 170" Cargo Sprinter             |
|------------------------------------------|-----------------------------------------------------|
| 2 seat Interior Cargo dimensions         | 169" L x at wheelhouse 53.1 , max W 70.1" w x 76" h |
| Cargo dimensions                         | 133" L x 68.4" w x 73" h = 375.6 cubic feet         |
| Fuel Consumption (miles/gallon)          | 18-22/mpg Diesel                                    |
| Features                                 | Front A/C, TV,                                      |
| Special Accessories (request at booking) | Tow hitch, GPS, Tie-downs, luggage barrier          |
| Exterior Dimensions                      | 107.5" h x 79.7" w                                  |
| Engine                                   | Powerful 3.0 L 6-cylinder Mercedes Benz Diesel      |
| Transmission                             | 5-speed automatic                                   |