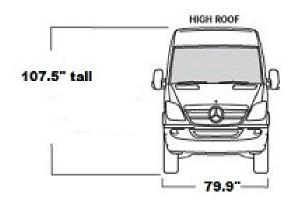

| Vehicle Type                             | Mercedes Benz 2500, 170" Cargo Sprinter             |
|------------------------------------------|-----------------------------------------------------|
| 2 seat Interior Cargo dimensions         | 169" L x at wheelhouse 53.1 , max W 70.1" w x 76" h |
| Cargo dimensions                         | 133" L x 68.4" w x 73" h = 375.6 cubic feet         |
| Fuel Consumption (miles/gallon)          | 18-22/mpg Diesel                                    |
| Features                                 | Front A/C, TV,                                      |
| Special Accessories (request at booking) | Tow hitch, GPS, Tie-downs, luggage barrier          |
| Exterior Dimensions                      | 107.5" h x 79.7" w                                  |
| Engine                                   | Powerful 3.0 L 6-cylinder Mercedes Benz Diesel      |
| Transmission                             | 5-speed automatic                                   |