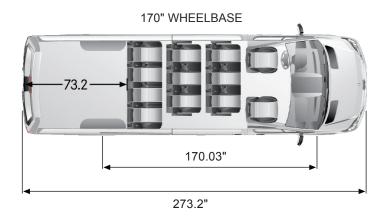

Large tinted windows on each side of the van provides great viewing for all.

Colors: Silver, Desert, Metallic Dark Gray, Black

| Vehicle Type                             | Mercedes Benz 2500, 170" Passenger Sprinter    |
|------------------------------------------|------------------------------------------------|
| Cargo dimensions after last bench        | 70" L x 68.4" w x 73" h = 375.6 cubic feet     |
| Fuel Consumption (miles/gallon)          | 18-22/mpg Diesel                               |
| Features                                 | Front & Rear A/C, TV, DVD player, aux input    |
| Special Accessories (request at booking) | Tow hitch, GPS, Tie-downs, luggage barrier     |
| Exterior Dimensions                      | 107.5" h x 79.7" w                             |
| Engine                                   | Powerful 3.0 L 6-cylinder Mercedes Benz Diesel |
| Transmission                             | 5-speed automatic                              |