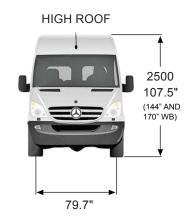

Large tinted windows on each side of the van provides great viewing for all.

Colors: Silver, Desert, Metallic Dark Gray, Black

| Vehicle Type                             | Mercedes Benz 2500, 170" Passenger Sprinter    |
|------------------------------------------|------------------------------------------------|
| Cargo dimensions after last bench        | 70" L x 68.4" w x 73" h = 375.6 cubic feet     |
| Fuel Consumption (miles/gallon)          | 18-22/mpg Diesel                               |
| Features                                 | Front & Rear A/C, TV, DVD player, aux input    |
| Special Accessories (request at booking) | Tow hitch, GPS, Tie-downs, luggage barrier     |
| Exterior Dimensions                      | 107.5" h x 79.7" w                             |
| Engine                                   | Powerful 3.0 L 6-cylinder Mercedes Benz Diesel |
| Transmission                             | 5-speed automatic                              |